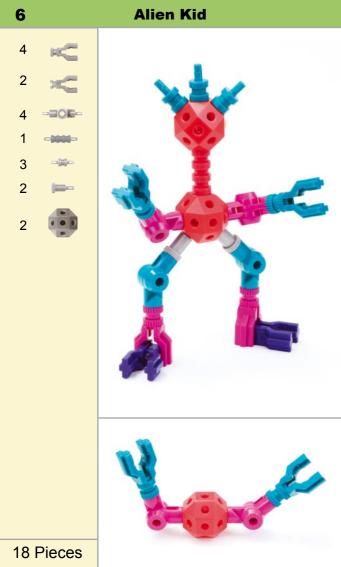

precision pieces in this set will provide many hours of enjoyment for any budding artist, architect, sculpter, designer, engineer or builder.

The basic piece shapes and types of connections shown on pages 3-5 are used to build the models or to create original works of art. At the top of pages 7-23 is the name and a photograph of the model to be built. Below the model illustrated are several close up photographs which show the important construction details. On the left side of the page is a complete list which shows all of the pieces necessary to build the model at the top of the page.