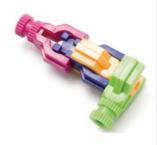

precision pieces in this set will provide many hours of enjoyment for any budding artist, architect, sculpter, designer, engineer or builder.

The basic piece shapes and types of connections shown on pages 3-5 are used to build the models or to create original works of art. At the top of pages 7-23 is the name and a photograph of the model to be built. Below the model illustrated are several close up photographs which show the important construction details. On the left side of the page is a complete list which shows all of the pieces necessary to build the model at the top of the page.