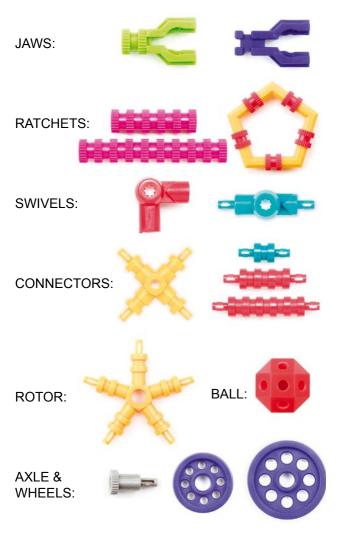

precision pieces in this set will provide many hours of enjoyment for any budding artist, architect, sculpter, designer, engineer or builder.

The basic piece shapes and types of connections shown on pages 3-5 are used to build the models or to create original works of art. At the top of pages 7-23 is the name and a photograph of the model to be built. Below the model illustrated are several close up photographs which show the important construction details. On the left side of the page is a complete list which shows all of the pieces necessary to build the model at the top of the page.