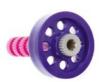

precision pieces in this set will provide many hours of enjoyment for any budding artist, architect, sculpter, designer, engineer or builder.

The basic piece shapes and types of connections shown on pages 3-5 are used to build the models or to create original works of art. At the top of pages 7-23 is the name and a photograph of the model to be built. Below the model illustrated are several close up photographs which show the important construction details. On the left side of the page is a complete list which shows all of the pieces necessary to build the model at the top of the page.