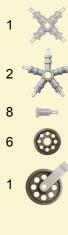

precision pieces in this set will provide many hours of enjoyment for any budding artist, architect, sculpter, designer, engineer or builder.

The basic piece shapes and types of connections shown on pages 3-5 are used to build the models or to create original works of art. At the top of pages 7-23 is the name and a photograph of the model to be built. Below the model illustrated are several close up photographs which show the important construction details. On the left side of the page is a complete list which shows all of the pieces necessary to build the model at the top of the page.