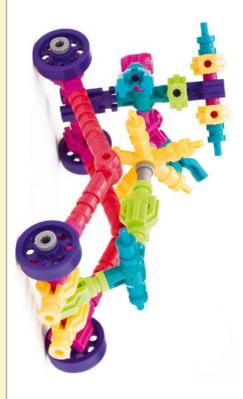

## **Dinosaur** HOME

33 Pieces

2 3 1

1 688866

2 =0=

4 ==05=

4 ====

2

2

1

6 ===