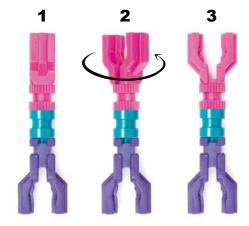

precision pieces in this set will provide many hours of enjoyment for any budding artist, architect, sculpter, designer, engineer or builder.

The basic piece shapes and types of connections shown on pages 3-5 are used to build the models or to create original works of art. At the top of pages 7-23 is the name and a photograph of the model to be built. Below the model illustrated are several close up photographs which show the important construction details. On the left side of the page is a complete list which shows all of the pieces necessary to build the model at the top of the page.