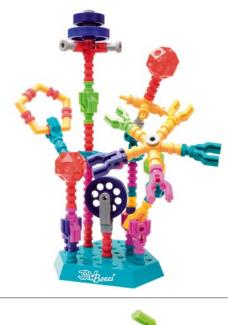

precision pieces in this set will provide many hours of enjoyment for any budding artist, architect, sculpter, designer, engineer or builder.

The basic piece shapes and types of connections shown on pages 3-5 are used to build the models or to create original works of art. At the top of pages 7-23 is the name and a photograph of the model to be built. Below the model illustrated are several close up photographs which show the important construction details. On the left side of the page is a complete list which shows all of the pieces necessary to build the model at the top of the page.