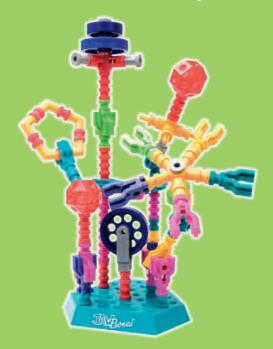

The Buildable Art System<sup>™</sup>



Model Idea Booklet - Ages 7 & Up



Welcome to JAWBONES®
The Buildable Art System™ with construction pieces that swivel, ratchet and snap together in countless ways.
The possibilities for unique creations are limited only by one's imagination. The

precision pieces in this set will provide many hours of enjoyment for any budding artist, architect, sculpter, designer, engineer or builder.

The basic piece shapes and types of connections shown on pages 3-5 are used to build the models or to create original works of art. At the top of pages 7-23 is the name and a photograph of the model to be built. Below the model illustrated are several close up photographs which show the important construction details. On the left side of the page is a complete list which shows all of the pieces necessar