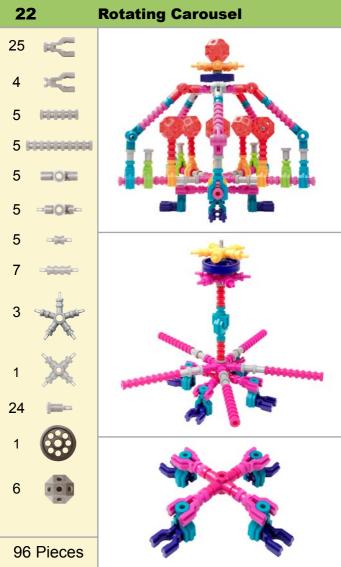

precision pieces in this set will provide many hours of enjoyment for any budding artist, architect, sculpter, designer, engineer or builder.

The basic piece shapes and types of connections shown on pages 3-5 are used to build the models or to create original works of art. At the top of pages 7-23 is the name and a photograph of the model to be built. Below the model illustrated are several close up photographs which show the important construction details. On the left side of the page is a complete list which shows all of the pieces necessary to build the model at the top of the page.