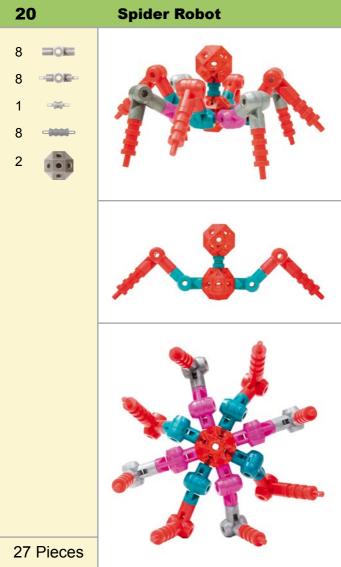

precision pieces in this set will provide many hours of enjoyment for any budding artist, architect, sculpter, designer, engineer or builder.

The basic piece shapes and types of connections shown on pages 3-5 are used to build the models or to create original works of art. At the top of pages 7-23 is the name and a photograph of the model to be built. Below the model illustrated are several close up photographs which show the important construction details. On the left side of the page is a complete list which shows all of the pieces necessary to build the model at the top of the page.