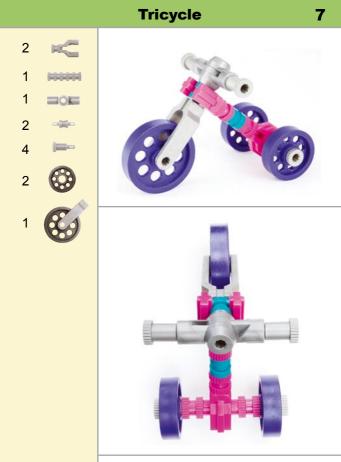

precision pieces in this set will provide many hours of enjoyment for any budding artist, architect, sculpter, designer, engineer or builder.

The basic piece shapes and types of connections shown on pages 3-5 are used to build the models or to create original works of art. At the top of pages 7-23 is the name and a photograph of the model to be built. Below the model illustrated are several close up photographs which show the important construction details. On the left side of the page is a complete list which shows all of the pieces necessary to build the model at the top of the page.