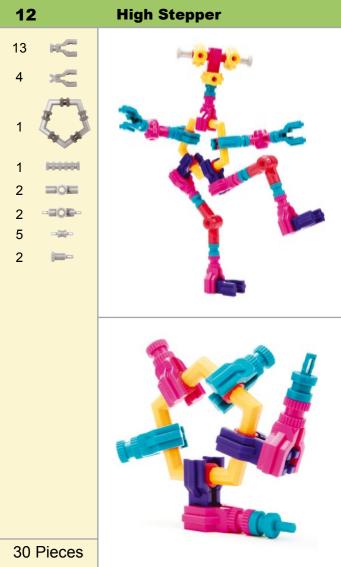

## **Dinosaur** HOME

33 Pieces

2 3 1

1 688866

2 =0=

4 ==05=

4 ====

2

2

1

6 ===