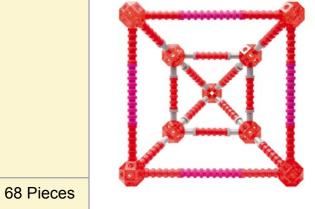

## **Dinosaur** HOME

33 Pieces

2 3 1

1 688866

2 =0=

4 ==05=

4 ====

2

2

1

6 ===