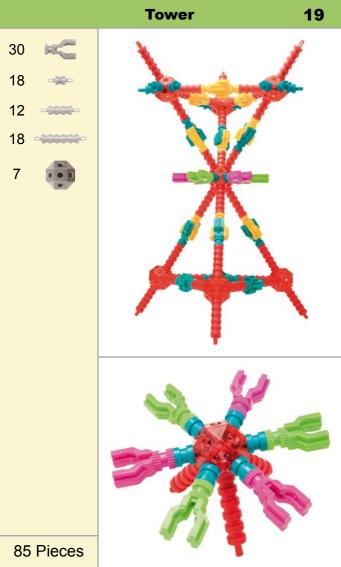

precision pieces in this set will provide many hours of enjoyment for any budding artist, architect, sculpter, designer, engineer or builder.

The basic piece shapes and types of connections shown on pages 3-5 are used to build the models or to create original works of art. At the top of pages 7-23 is the name and a photograph of the model to be built. Below the model illustrated are several close up photographs which show the important construction details. On the left side of the page is a complete list which shows all of the pieces necessary to build the model at the top of the page.