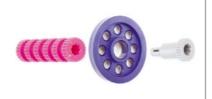

precision pieces in this set will provide many hours of enjoyment for any budding artist, architect, sculpter, designer, engineer or builder.

The basic piece shapes and types of connections shown on pages 3-5 are used to build the models or to create original works of art. At the top of pages 7-23 is the name and a photograph of the model to be built. Below the model illustrated are several close up photographs which show the important construction details. On the left side of the page is a complete list which shows all of the pieces necessary to build the model at the top of the page.