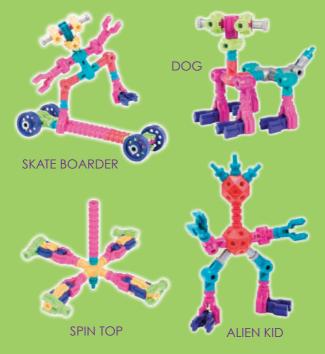

precision pieces in this set will provide many hours of enjoyment for any budding artist, architect, sculpter, designer, engineer or builder.

The basic piece shapes and types of connections shown on pages 3-5 are used to build the models or to create original works of art. At the top of pages 7-23 is the name and a photograph of the model to be built. Below the model illustrated are several close up photographs which show the important construction details. On the left side of the page is a complete list which shows all of the pieces necessary to build the model at the top of the page.