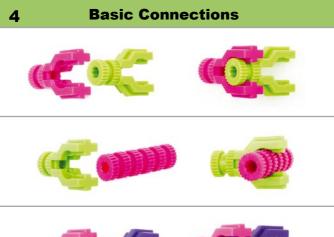

precision pieces in this set will provide many hours of enjoyment for any budding artist, architect, sculpter, designer, engineer or builder.

The basic piece shapes and types of connections shown on pages 3-5 are used to build the models or to create original works of art. At the top of pages 7-23 is the name and a photograph of the model to be built. Below the model illustrated are several close up photographs which show the important construction details. On the left side of the page is a complete list which shows all of the pieces necessary to build the model at the top of the page.