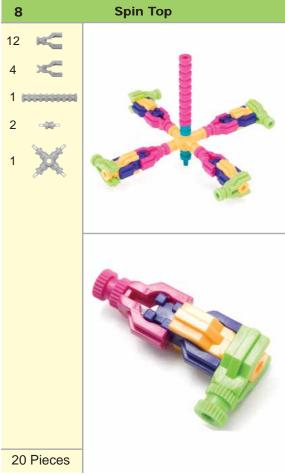

precision quality pieces in this set should provide many hours of enjoyment for any young architect.

The basic piece shapes and types of connections shown on pages 3-6 are used to build the models or to create original works of art. At the top of pages 7-18 is the name and a photograph of the model to be built. Below the model illustrated are several close up photographs which show the important construction details. On the left side of the page is a complete list which shows all of the pieces necessary to build the model at the top of the page.