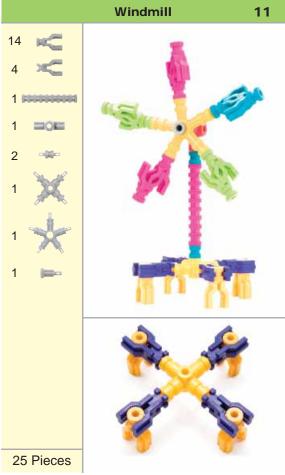

precision quality pieces in this set should provide many hours of enjoyment for any young architect.

The basic piece shapes and types of connections shown on pages 3-6 are used to build the models or to create original works of art. At the top of pages 7-18 is the name and a photograph of the model to be built. Below the model illustrated are several close up photographs which show the important construction details. On the left side of the page is a complete list which shows all of the pieces necessary to build the model at the top of the page.