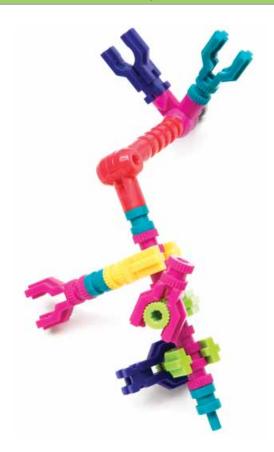

precision quality pieces in this set should provide many hours of enjoyment for any young architect.

The basic piece shapes and types of connections shown on pages 3-6 are used to build the models or to create original works of art. At the top of pages 7-18 is the name and a photograph of the model to be built. Below the model illustrated are several close up photographs which show the important construction details. On the left side of the page is a complete list which shows all of the pieces necessary to build the model at the top of the page.