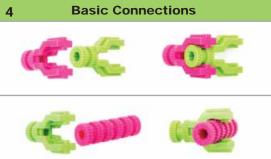

precision quality pieces in this set should provide many hours of enjoyment for any young architect.

The basic piece shapes and types of connections shown on pages 3-6 are used to build the models or to create original works of art. At the top of pages 7-18 is the name and a photograph of the model to be built. Below the model illustrated are several close up photographs which show the important construction details. On the left side of the page is a complete list which shows all of the pieces necessary to build the model at the top of the page.