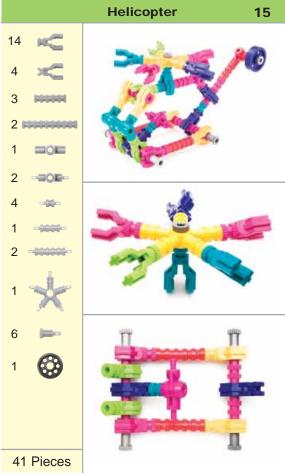

precision quality pieces in this set should provide many hours of enjoyment for any young architect.

The basic piece shapes and types of connections shown on pages 3-6 are used to build the models or to create original works of art. At the top of pages 7-18 is the name and a photograph of the model to be built. Below the model illustrated are several close up photographs which show the important construction details. On the left side of the page is a complete list which shows all of the pieces necessary to build the model at the top of the page.