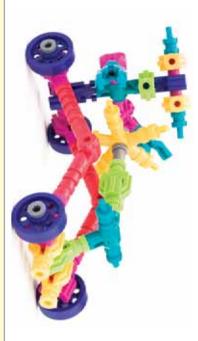

precision quality pieces in this set should provide many hours of enjoyment for any young architect.

The basic piece shapes and types of connections shown on pages 3-6 are used to build the models or to create original works of art. At the top of pages 7-18 is the name and a photograph of the model to be built. Below the model illustrated are several close up photographs which show the important construction details. On the left side of the page is a complete list which shows all of the pieces necessary to build the model at the top of the page.