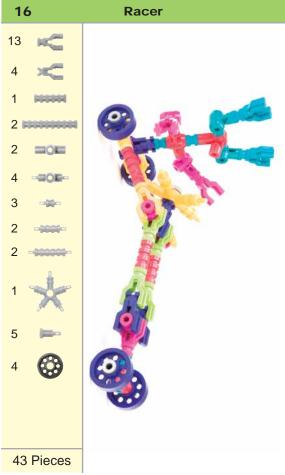

precision quality pieces in this set should provide many hours of enjoyment for any young architect.

The basic piece shapes and types of connections shown on pages 3-6 are used to build the models or to create original works of art. At the top of pages 7-18 is the name and a photograph of the model to be built. Below the model illustrated are several close up photographs which show the important construction details. On the left side of the page is a complete list which shows all of the pieces necessary to build the model at the top of the page.