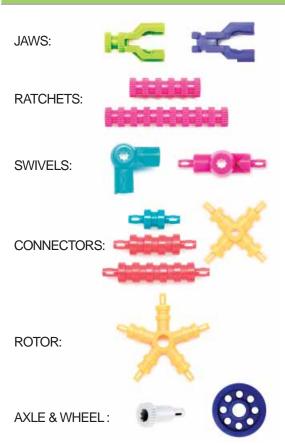

precision quality pieces in this set should provide many hours of enjoyment for any young architect.

The basic piece shapes and types of connections shown on pages 3-6 are used to build the models or to create original works of art. At the top of pages 7-18 is the name and a photograph of the model to be built. Below the model illustrated are several close up photographs which show the important construction details. On the left side of the page is a complete list which shows all of the pieces necessary to build the model at the top of the page.