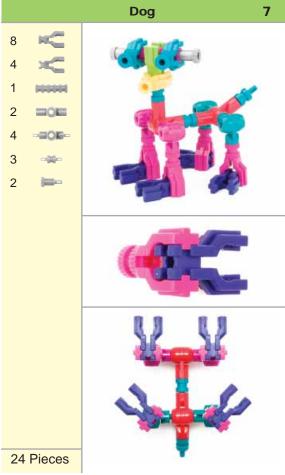

precision quality pieces in this set should provide many hours of enjoyment for any young architect.

The basic piece shapes and types of connections shown on pages 3-6 are used to build the models or to create original works of art. At the top of pages 7-18 is the name and a photograph of the model to be built. Below the model illustrated are several close up photographs which show the important construction details. On the left side of the page is a complete list which shows all of the pieces necessary to build the model at the top of the page.