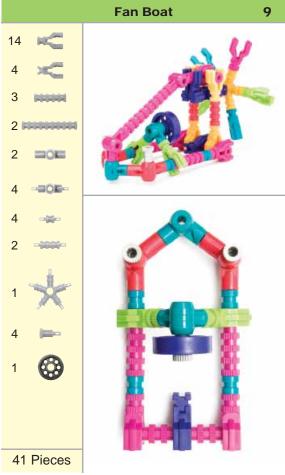

precision quality pieces in this set should provide many hours of enjoyment for any young architect.

The basic piece shapes and types of connections shown on pages 3-6 are used to build the models or to create original works of art. At the top of pages 7-18 is the name and a photograph of the model to be built. Below the model illustrated are several close up photographs which show the important construction details. On the left side of the page is a complete list which shows all of the pieces necessary to build the model at the top of the page.