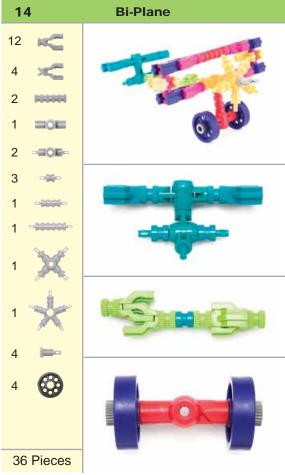

precision quality pieces in this set should provide many hours of enjoyment for any young architect.

The basic piece shapes and types of connections shown on pages 3-6 are used to build the models or to create original works of art. At the top of pages 7-18 is the name and a photograph of the model to be built. Below the model illustrated are several close up photographs which show the important construction details. On the left side of the page is a complete list which shows all of the pieces necessary to build the model at the top of the page.