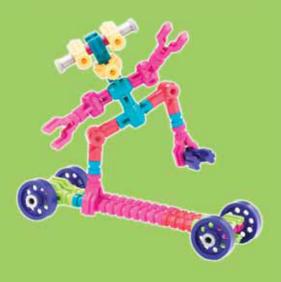

precision quality pieces in this set should provide many hours of enjoyment for any young architect.

The basic piece shapes and types of connections shown on pages 3-6 are used to build the models or to create original works of art. At the top of pages 7-18 is the name and a photograph of the model to be built. Below the model illustrated are several close up photographs which show the important construction details. On the left side of the page is a complete list which shows all of the pieces necessary to build the model at the top of the page.