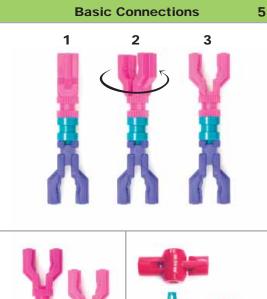

precision quality pieces in this set should provide many hours of enjoyment for any young architect.

The basic piece shapes and types of connections shown on pages 3-6 are used to build the models or to create original works of art. At the top of pages 7-18 is the name and a photograph of the model to be built. Below the model illustrated are several close up photographs which show the important construction details. On the left side of the page is a complete list which shows all of the pieces necessary to build the model at the top of the page.