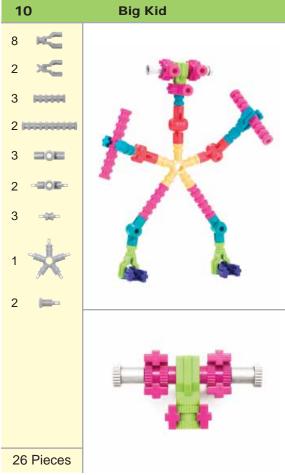

precision quality pieces in this set should provide many hours of enjoyment for any young architect.

The basic piece shapes and types of connections shown on pages 3-6 are used to build the models or to create original works of art. At the top of pages 7-18 is the name and a photograph of the model to be built. Below the model illustrated are several close up photographs which show the important construction details. On the left side of the page is a complete list which shows all of the pieces necessary to build the model at the top of the page.