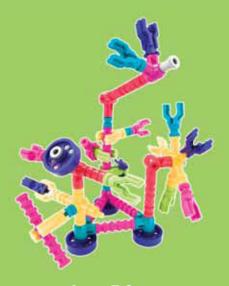

precision quality pieces in this set should provide many hours of enjoyment for any young architect.

The basic piece shapes and types of connections shown on pages 3-6 are used to build the models or to create original works of art. At the top of pages 7-18 is the name and a photograph of the model to be built. Below the model illustrated are several close up photographs which show the important construction details. On the left side of the page is a complete list which shows all of the pieces necessary to build the model at the top of the page.