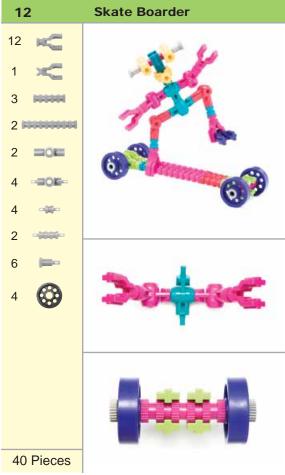

precision quality pieces in this set should provide many hours of enjoyment for any young architect.

The basic piece shapes and types of connections shown on pages 3-6 are used to build the models or to create original works of art. At the top of pages 7-18 is the name and a photograph of the model to be built. Below the model illustrated are several close up photographs which show the important construction details. On the left side of the page is a complete list which shows all of the pieces necessary to build the model at the top of the page.