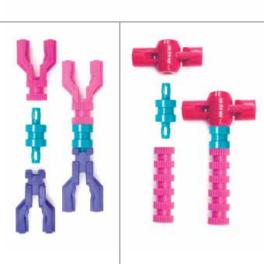

precision quality pieces in this set should provide many hours of enjoyment for any young architect.

The basic piece shapes and types of connections shown on pages 3-6 are used to build the models or to create original works of art. At the top of pages 7-18 is the name and a photograph of the model to be built. Below the model illustrated are several close up photographs which show the important construction details. On the left side of the page is a complete list which shows all of the pieces necessary to build the model at the top of the page.