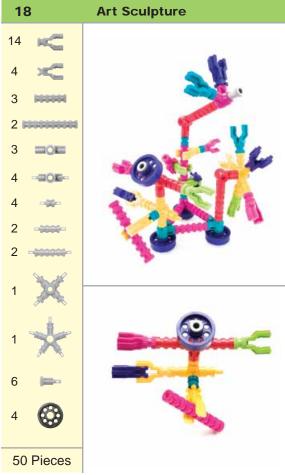

precision quality pieces in this set should provide many hours of enjoyment for any young architect.

The basic piece shapes and types of connections shown on pages 3-6 are used to build the models or to create original works of art. At the top of pages 7-18 is the name and a photograph of the model to be built. Below the model illustrated are several close up photographs which show the important construction details. On the left side of the page is a complete list which shows all of the pieces necessary to build the model at the top of the page.