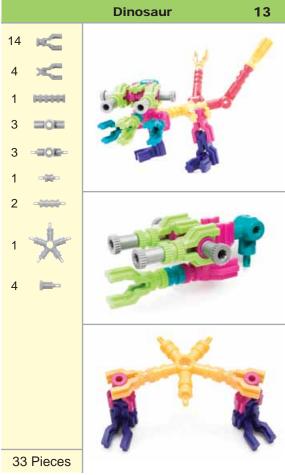

precision quality pieces in this set should provide many hours of enjoyment for any young architect.

The basic piece shapes and types of connections shown on pages 3-6 are used to build the models or to create original works of art. At the top of pages 7-18 is the name and a photograph of the model to be built. Below the model illustrated are several close up photographs which show the important construction details. On the left side of the page is a complete list which shows all of the pieces necessary to build the model at the top of the page.